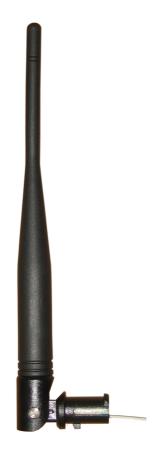

## TQX-2400LD Terminal Antenna

After optimization design and fine-tuning, TQX-2400LD Terminal Antenna has better VSWR performance, with small appearance, masterly structure, convenient installation, stable property, and excellent anti-vibration and anti-aging capability.